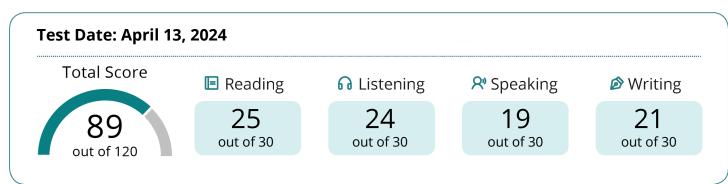

## Krymets, Roman

Last (Family/Surname) Name, First (Given) Name Middle Name

Email: romakrimait@gmail.com

Krymets, Roman via Giuseppe Andreoli, 4 Pesaro, Italy

Institution Department Code Code

**Test Date:** April 13, 2024

Reading (0–30) Listening (0–30) Speaking (0–30) Writing (0–30)

Sum of Highest Section Scores 89 out of 120

MyBest® Scores

25 Test Date Apr 13, 2024 Listening (0–30) Speaking (0–30)

Your highest section scores from all valid test dates, as of April 17, 2024.

Test Date Apr 13, 2024 19

Test Date Apr 13, 2024 21

Test Date

Apr 13, 2024

A total score is not reported when one or more sections have not been administered. Expired scores are not included in *MyBest*® calculations.