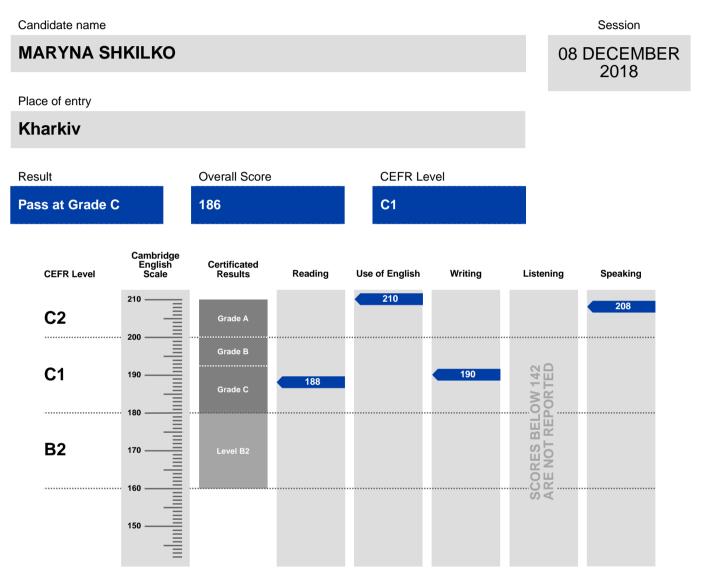

### Statement of Results

Advanced is an examination targeted at Level C1 in the Council of Europe's Common European Framework of Reference.

Candidates achieving Grade A (between 200 and 210 on the Cambridge English Scale) receive a certificate stating that they have demonstrated ability at Level C2. Candidates achieving Grade B or Grade C (between 180 and 199 on the Cambridge English Scale) receive a certificate at Level C1.

Candidates whose performance is below Level C1, but falls within Level B2 (between 160 and 179 on the Cambridge English Scale), receive a certificate stating that they have demonstrated ability at Level B2.

 Pass at Grade B
 193 - 199

 Pass at Grade C
 180 - 192

 Level B2
 160 - 179

Candidates who take Advanced and score between 142 and 159 on the Cambridge English Scale do not receive a result, CEFR level or certificate.

Cambridge English Scale scores below 142 are not reported for this examination.