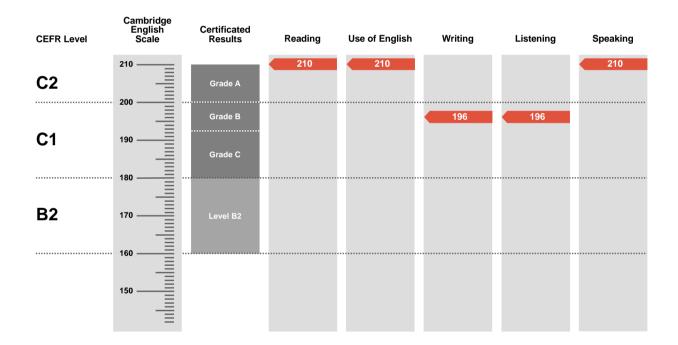

### KHARKIV

Overall Score **CEFR Level** Result Pass at Grade A 204

Advanced is an examination targeted at Level C1 in the Council of Europe's Common European Framework of Reference.

Candidates achieving Grade A (between 200 and 210 on the Cambridge English Scale) receive a certificate stating that they have demonstrated ability at Level C2. Candidates achieving Grade B or Grade C (between 180 and 199 on the Cambridge English Scale) receive a certificate at Level C1.

Candidates whose performance is below Level C1, but falls within Level B2 (between 160 and 179 on the Cambridge English Scale), receive a certificate stating that they have demonstrated ability at Level B2.

Examination results can be quickly and securely verified online at: www.cambridgeenglish.org/verifiers

Results

Level B2

certificate.

examination.

Pass at Grade A

Pass at Grade B

Pass at Grade C

Cambridge English Scale scores below 142 are not reported for this

Pending - a result cannot be issued at present, but will follow in due

Score

200 - 210

193 - 199

180 - 192

160 - 179

Withheld - the candidate should contact their centre for information Exempt - the candidate was not required to sit this part of the examination