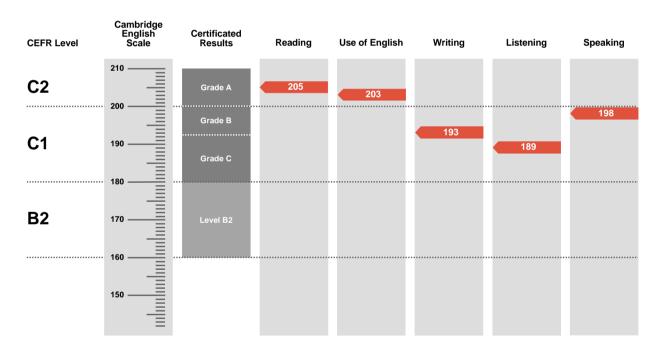

Overall Score

198

**CEFR** Level

C1

Advanced is an examination targeted at Level C1 in the Council of Europe's Common European Framework of Reference.

Candidates achieving Grade A (between 200 and 210 on the Cambridge English Scale) receive a certificate stating that they have demonstrated ability at Level C2. Candidates achieving Grade B or Grade C (between 180 and 199 on the Cambridge English Scale) receive a certificate at Level C1.

Candidates whose performance is below Level C1, but falls within Level B2 (between 160 and 179 on the Cambridge English Scale), receive a certificate stating that they have demonstrated ability at Level B2.

## THIS IS NOT A CERTIFICATE

Cambridge University Press & Assessment reserves the right to amend the information given before the issue of certificates to successful candidates.

| Results         | Score     |
|-----------------|-----------|
| Pass at Grade A | 200 — 210 |
| Pass at Grade B | 193 — 199 |
| Pass at Grade C | 180 — 192 |
| Level B2        | 160 — 179 |