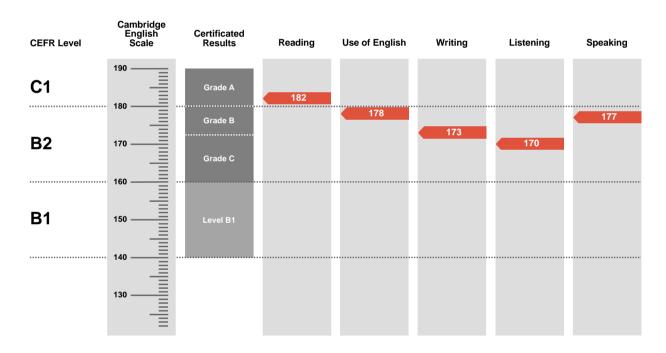

Overall Score

176

**CEFR** Level

B2

First is an examination targeted at Level B2 in the Council of Europe's Common European Framework of Reference.

Candidates achieving Grade A (between 180 and 190 on the Cambridge English Scale) receive a certificate stating that they have demonstrated ability at Level C1. Candidates achieving Grade B or Grade C (between 160 and 179 on the Cambridge English Scale) receive a certificate at Level B2.

Candidates whose performance is below Level B2, but falls within Level B1 (between 140 and 159 on the Cambridge English Scale), receive a certificate stating that they have demonstrated ability at Level B1.

Cambridge Assessment English reserves the right to amend the information given before the issue of certificates to successful candidates.

| Results         | Score     |
|-----------------|-----------|
| Pass at Grade A | 180 — 190 |
| Pass at Grade B | 173 — 179 |
| Pass at Grade C | 160 — 172 |
| Level B1        | 140 — 159 |