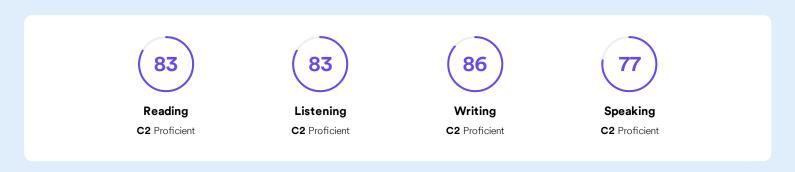

The achieved level is **82/100** on the EF SET score scale and **C2 Proficient** according to the Common European Framework of Reference (CEFR). The EF SET score is calculated as an average of the skill section scores.