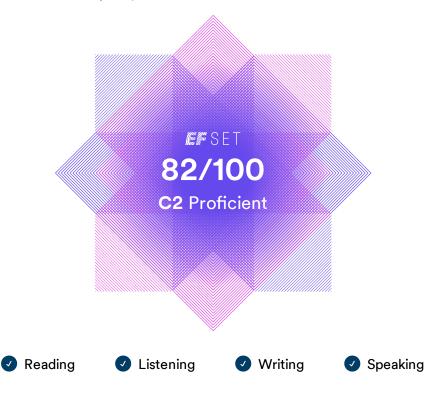

The achieved level is **82/100** on the EF SET score scale and **C2 Proficient** according to the Common European Framework of Reference (CEFR). The EF SET score is calculated as an average of the skill section scores.