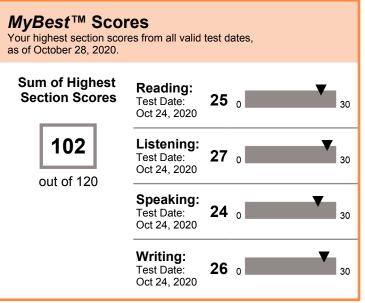

#### THIS IS A PDF SCORE REPORT, DOWNLOADED AND PRINTED BY THE TEST TAKER.

A total score is not reported when one or more sections have not been administered. Expired scores are not included in **MyBest™** calculations.