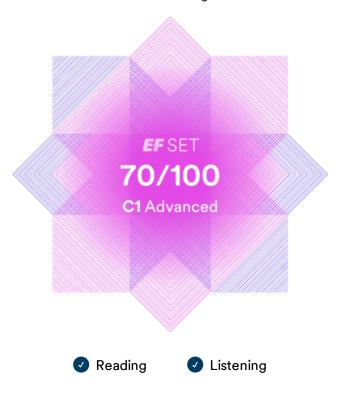

The achieved English level is 70/100 on the EF SET score scale and C1 Advanced according to the Common European Framework of Reference (CEFR). The EF SET score is calculated as an average of the reading and listening scores.