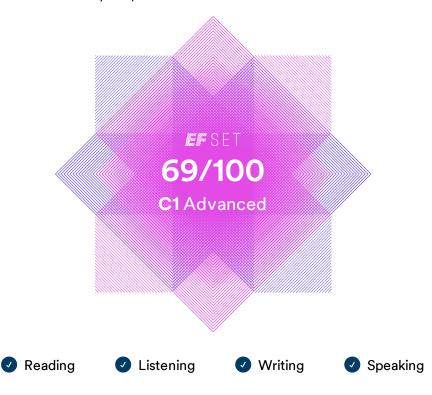

## **Anastasiia Shubina**

has successfully completed the EF SET Certificate and has earned level:

Awarded on: 10 Oct 2024

The achieved level is **69/100** on the EF SET score scale and **C1 Advanced** according to the Common European Framework of Reference (CEFR). The EF SET score is calculated as an average of the skill section scores.