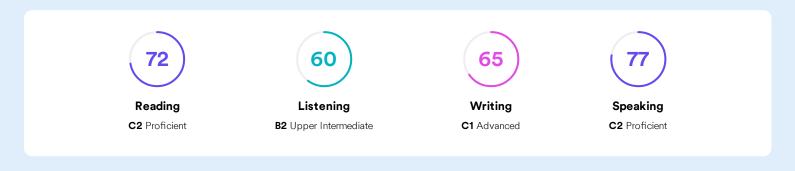

The achieved level is **69/100** on the EF SET score scale and **C1 Advanced** according to the Common European Framework of Reference (CEFR). The EF SET score is calculated as an average of the skill section scores.