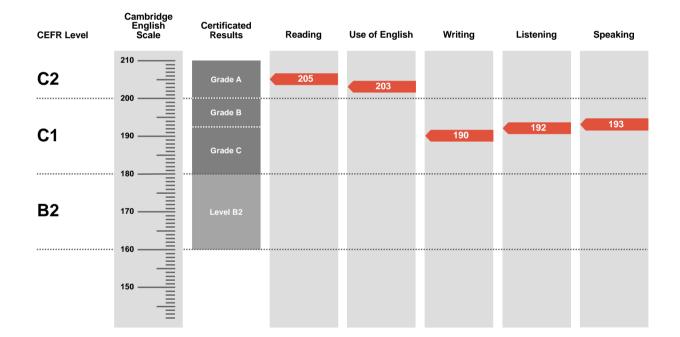

Overall Score

CEFR Level

**C**1

Advanced is an examination targeted at Level C1 in the Council of Europe's Common European Framework of Reference.

Candidates achieving Grade A (between 200 and 210 on the Cambridge English Scale) receive a certificate stating that they have demonstrated ability at Level C2. Candidates achieving Grade B or Grade C (between 180 and 199 on the Cambridge English Scale) receive a certificate at Level C1.

Candidates whose performance is below Level C1, but falls within Level B2 (between 160 and 179 on the Cambridge English Scale), receive a certificate stating that they have demonstrated ability at Level B2.

## THIS IS NOT A CERTIFICATE

Cambridge University Press & Assessment reserves the right to amend the information given before the issue of certificates to successful candidates.

| Results         | Score     |
|-----------------|-----------|
| Pass at Grade A | 200 — 210 |
| Pass at Grade B | 193 — 199 |
| Pass at Grade C | 180 — 192 |
| Level B2        | 160 — 179 |