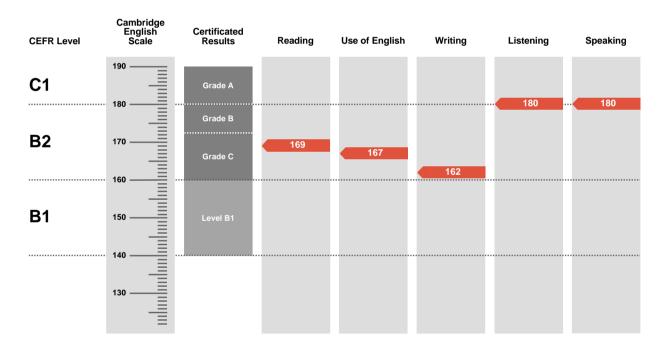

Overall Score

172

**CEFR Level** 

**B2** 

First is an examination targeted at Level B2 in the Council of Europe's Common European Framework of Reference.

Candidates achieving Grade A (between 180 and 190 on the Cambridge English Scale) receive a certificate stating that they have demonstrated ability at Level C1. Candidates achieving Grade B or Grade C (between 160 and 179 on the Cambridge English Scale) receive a certificate at Level B2.

Candidates whose performance is below Level B2, but falls within Level B1 (between 140 and 159 on the Cambridge English Scale), receive a certificate stating that they have demonstrated ability at Level B1.

Cambridge Assessment English reserves the right to amend the information given before the issue of certificates to successful candidates.

| Results         | Score     |
|-----------------|-----------|
| Results         | Score     |
| Pass at Grade A | 180 — 190 |
| Pass at Grade B | 173 — 179 |
| Pass at Grade C | 160 — 172 |
| Level B1        | 140 — 159 |