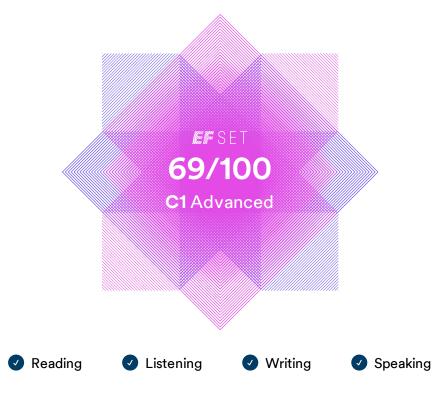

## **Anna Mamchych**

has successfully completed the EF SET Certificate and has earned level:

Awarded on: 26 Nov 2024

The achieved level is **69/100** on the EF SET score scale and **C1 Advanced** according to the Common European Framework of Reference (CEFR). The EF SET score is calculated as an average of the skill section scores.