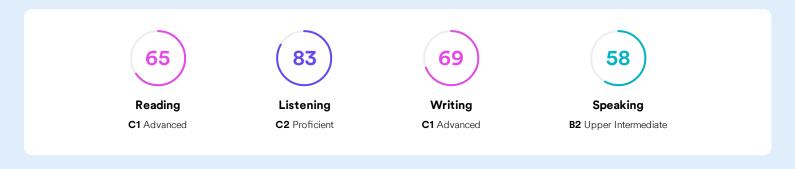

The achieved level is **69/100** on the EF SET score scale and **C1 Advanced** according to the Common European Framework of Reference (CEFR). The EF SET score is calculated as an average of the skill section scores.