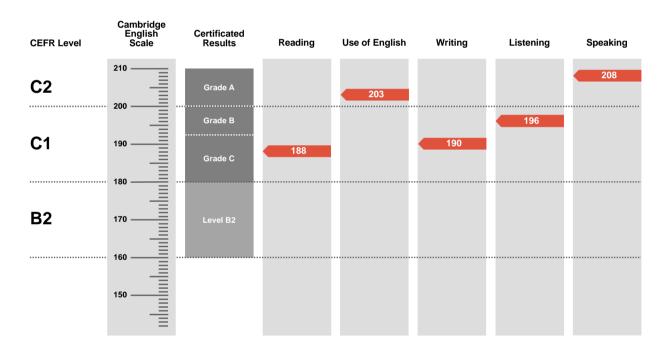

Overall Score

197

**CEFR** Level

C1

Advanced is an examination targeted at Level C1 in the Council of Europe's Common European Framework of Reference.

Candidates achieving Grade A (between 200 and 210 on the Cambridge English Scale) receive a certificate stating that they have demonstrated ability at Level C2. Candidates achieving Grade B or Grade C (between 180 and 199 on the Cambridge English Scale) receive a certificate at Level C1.

Candidates whose performance is below Level C1, but falls within Level B2 (between 160 and 179 on the Cambridge English Scale), receive a certificate stating that they have demonstrated ability at Level B2.

## THIS IS NOT A CERTIFICATE

Cambridge University Press & Assessment reserves the right to amend the information given before the issue of certificates to successful candidates.

| Results                         | Score                  |
|---------------------------------|------------------------|
| Pass at Grade A                 | 200 — 210              |
| Pass at Grade B Pass at Grade C | 193 — 199<br>180 — 192 |
| Level B2                        | 160 — 179              |