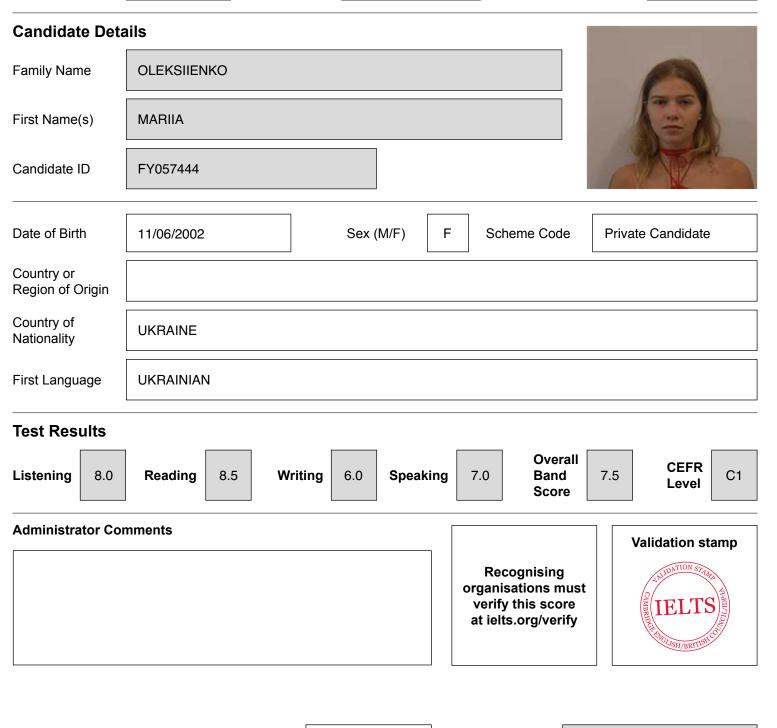

## **Test Report Form**

**ACADEMIC** 

Admission to undergraduate and post graduate courses should be based on the ACADEMIC Reading and Writing Modules. GENERAL TRAINING Reading and Writing Modules are **not** designed to test the full range of language skills required for academic purposes. It is recommended that the candidate's language ability as indicated in this Test Report Form be re-assessed after **two years** from the date of the test. To find out more about IELTS, IELTS band scores and the CEFR levels, please visit ielts.org/scores

PL002 Centre Number Date 25/AUG/2023 Candidate Number 501344

BRITISHCOUNCIL

Date

02/09/2023

**Zidp** Cambridge Assessment English

23PL501344OLEM002A

Test Report

Form Number