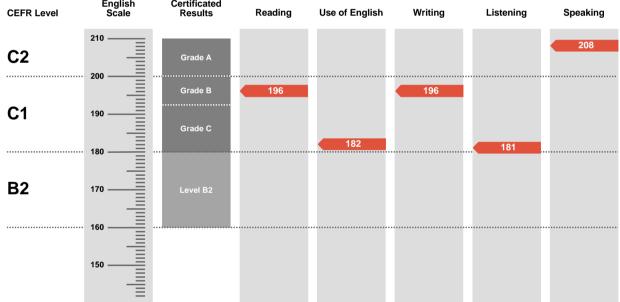

Overall Score

193

**CEFR Level** 

Advanced is an examination targeted at Level C1 in the Council of Europe's Common European Framework of Reference.

Candidates achieving Grade A (between 200 and 210 on the Cambridge English Scale) receive a certificate stating that they have demonstrated ability at Level C2. Candidates achieving Grade B or Grade C (between 180 and 199 on the Cambridge English Scale) receive a certificate at Level C1.

Candidates whose performance is below Level C1, but falls within Level B2 (between 160 and 179 on the Cambridge English Scale), receive a certificate stating that they have demonstrated ability at Level B2.

## THIS IS NOT A CERTIFICATE

Cambridge University Press & Assessment reserves the right to amend the information given before the issue of certificates to successful candidates.

| Results                         | Score                  |
|---------------------------------|------------------------|
| Pass at Grade A Pass at Grade B | 200 — 210<br>193 — 199 |
| Pass at Grade C                 | 180 — 192              |
| Level B2                        | 160 — 179              |

Centre Reference

PL038 0022

To be quoted on all correspondence

Verification Number

C2612703

Session

03 JUNE 2023

Candidates who take Advanced and score between 142 and 159 on the Cambridge English Scale do not receive a result, CEFR level or certificate.

Cambridge English Scale scores below 142 are not reported for this examination.