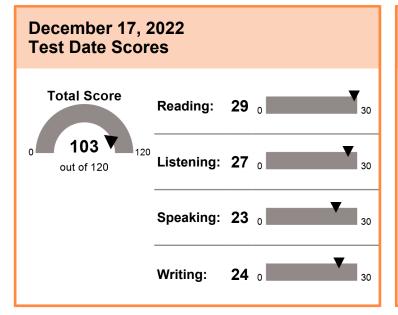

# **Test Taker Score Report**

Name: Cherednychenko, Diana

Last (Family/Surname) Name, First (Given) Name Middle Name

Email: dianacherednychenkoua@gmail.com

**Appointment Number: 7014 0122 2789 1475** Gender: Female

Date of Birth: May 11, 2005 Test Date: December 17, 2022

Cherednychenko, Diana ul. Kvitkova dom 19a Kakhovka, Kherson region 74800

Ukraine



Inst. Code

Dept. Code

Country of Birth: Ukraine Native Language: Ukrainian

Test Center: STN13617A - Center for International Education

Test Center Country: Georgia

Security Identification

**ID Type: PASSPORT** ID No.: xxxxxxxxxxxxxxxxxxxxxxx5937 Issuing Country: Ukraine

### THIS IS A PDF SCORE REPORT, DOWNLOADED AND PRINTED BY THE TEST TAKER.





A total score is not reported when one or more sections have not been administered. Expired scores are not included in MyBest® calculations.

09-09



## THIS IS A PDF SCORE REPORT, DOWNLOADED AND PRINTED BY THE TEST TAKER.

## Cherednychenko, Diana

Date of Birth: May 11, 2005

#### **SCORE RANGES**

| Total Score              | 0–120  |
|--------------------------|--------|
| Reading                  | 0-30   |
| Advanced                 | 24–30  |
| High - Intermediate      | 18–23  |
| Low - Intermediate       | 4–17   |
| Below Low - Intermediate | 0–3    |
| Listening                | 0-30   |
| Advanced                 | 22–30  |
| High - Intermediate      | _17–21 |
| Low - Intermediate       | 9–16   |
| Below Low - Intermediate | 0–8    |
| Speaking                 | 0–30   |