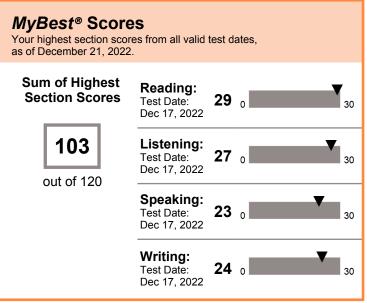

### THIS IS A PDF SCORE REPORT, DOWNLOADED AND PRINTED BY THE TEST TAKER.

A total score is not reported when one or more sections have not been administered. Expired scores are not included in MyBest® calculations.