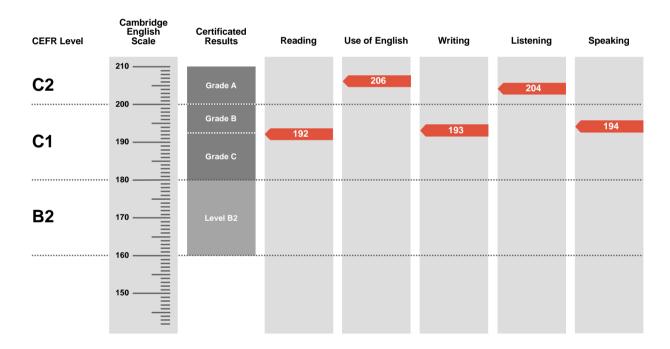

Overall Score

198

**CEFR Level** 

C1

Centre Reference

UA015 0003

To be quoted on all correspondence

Verification Number

B7555778

Session

05 FEBRUARY 2022

Advanced is an examination targeted at Level C1 in the Council of Europe's Common European Framework of Reference.

Candidates achieving Grade A (between 200 and 210 on the Cambridge English Scale) receive a certificate stating that they have demonstrated ability at Level C2. Candidates achieving Grade B or Grade C (between 180 and 199 on the Cambridge English Scale) receive a certificate at Level C1.

Candidates whose performance is below Level C1, but falls within Level B2 (between 160 and 179 on the Cambridge English Scale), receive a certificate stating that they have demonstrated ability at Level B2.

Cambridge Assessment English reserves the right to amend the information given before the issue of certificates to successful candidates.

| Results         | Score     |
|-----------------|-----------|
| Pass at Grade A | 200 — 210 |
| Pass at Grade B | 193 — 199 |
| Pass at Grade C | 180 — 192 |
| Level B2        | 160 — 179 |