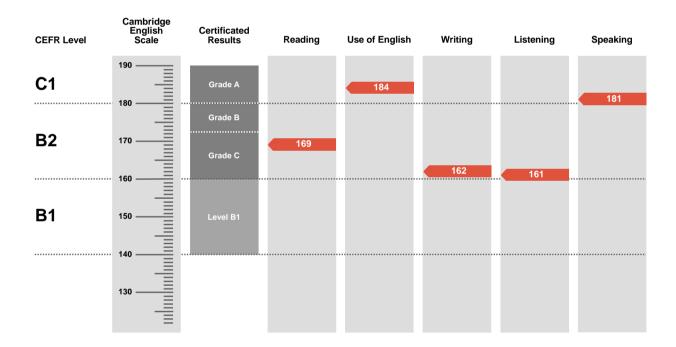

### **KHARKIV**

 Result
 Overall Score
 CEFR Level

 Pass at Grade C
 171
 B2

First is an examination targeted at Level B2 in the Council of Europe's Common European Framework of Reference.

Candidates achieving Grade A (between 180 and 190 on the Cambridge English Scale) receive a certificate stating that they have demonstrated ability at Level C1. Candidates achieving Grade B or Grade C (between 160 and 179 on the Cambridge English Scale) receive a certificate at Level B2.

Candidates whose performance is below Level B2, but falls within Level B1 (between 140 and 159 on the Cambridge English Scale), receive a certificate stating that they have demonstrated ability at Level B1.

Examination results can be quickly and securely verified online at: www.cambridgeenglish.org/verifiers

Results

Level B1

certificate.

examination.

Pass at Grade A

Pass at Grade B

Pass at Grade C

- X the candidate was absent from part of the examination
- **Z** the candidate was absent from all parts of the examination **Pending** a result cannot be issued at present, but will follow in due

Candidates who take First and score between 122 and 139 on the Cambridge English Scale do not receive a result, CEFR level or

Cambridge English Scale scores below 122 are not reported for this

Score

180 - 190

173 - 179

160 - 172

140 - 159

**Withheld** - the candidate should contact their centre for information **Exempt** - the candidate was not required to sit this part of the examination