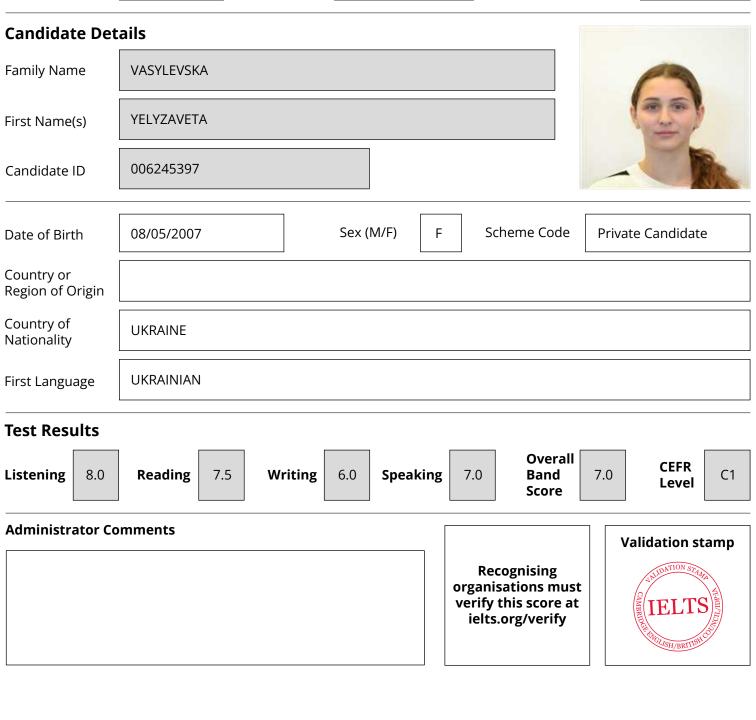

## **Test Report Form**

**ACADEMIC** 

**NOTE** 

Admission to undergraduate and post graduate courses should be based on the ACADEMIC Reading and Writing Modules.

GENERAL TRAINING Reading and Writing Modules are **not** designed to test the full range of language skills required for academic purposes.

It is recommended that the candidate's language ability as indicated in this Test Report Form be re-assessed **after two years** from the date of the test. To find out more about IELTS, IELTS band scores and the CEFR levels, please visit ielts.org/scores

Centre Number Date 24/FEB/2024 Candidate Number 503450 **DE708** 



Date

27/02/2024

Test Report Form Number

23DE503450VASY708A