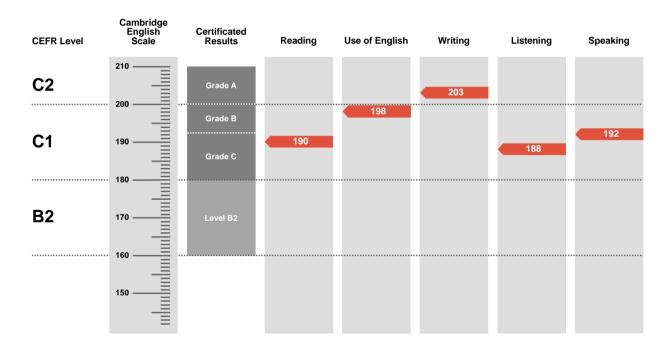

B6000444

Session

**JULY 2021** 

Advanced is an examination targeted at Level C1 in the Council of Europe's Common European Framework of Reference.

Candidates achieving Grade A (between 200 and 210 on the Cambridge English Scale) receive a certificate stating that they have demonstrated ability at Level C2. Candidates achieving Grade B or Grade C (between 180 and 199 on the Cambridge English Scale) receive a certificate at Level C1.

Candidates whose performance is below Level C1, but falls within Level B2 (between 160 and 179 on the Cambridge English Scale), receive a certificate stating that they have demonstrated ability at Level B2.