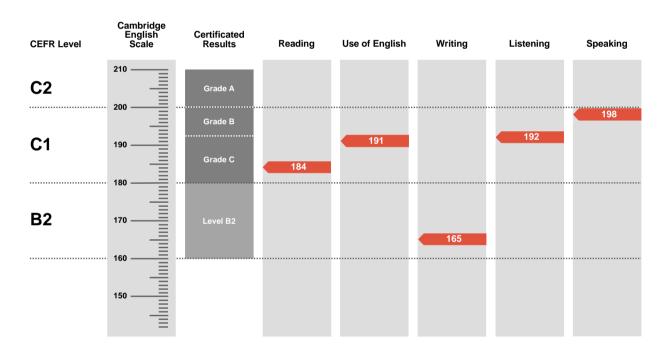

Overall Score

186

**CEFR Level** 

C1

Advanced is an examination targeted at Level C1 in the Council of Europe's Common European Framework of Reference.

Candidates achieving Grade A (between 200 and 210 on the Cambridge English Scale) receive a certificate stating that they have demonstrated ability at Level C2. Candidates achieving Grade B or Grade C (between 180 and 199 on the Cambridge English Scale) receive a certificate at Level C1.

Candidates whose performance is below Level C1, but falls within Level B2 (between 160 and 179 on the Cambridge English Scale), receive a certificate stating that they have demonstrated ability at Level B2.

Cambridge Assessment English reserves the right to amend the information given before the issue of certificates to successful candidates.

| Results         | Score     |
|-----------------|-----------|
| Pass at Grade A | 200 — 210 |
| Pass at Grade B | 193 — 199 |
| Pass at Grade C | 180 — 192 |
| Level B2        | 160 — 179 |