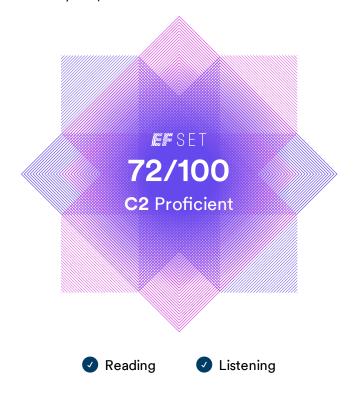

## Христина Кравченко

has successfully completed the EF SET Certificate and has earned level:

Awarded on: 05 Sep 2024

The achieved level is **72/100** on the EF SET score scale and **C2 Proficient** according to the Common European Framework of Reference (CEFR). The EF SET score is calculated as an average of the skill section scores.