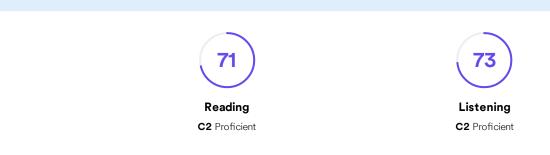

The achieved level is **72/100** on the EF SET score scale and **C2 Proficient** according to the Common European Framework of Reference (CEFR). The EF SET score is calculated as an average of the skill section scores.